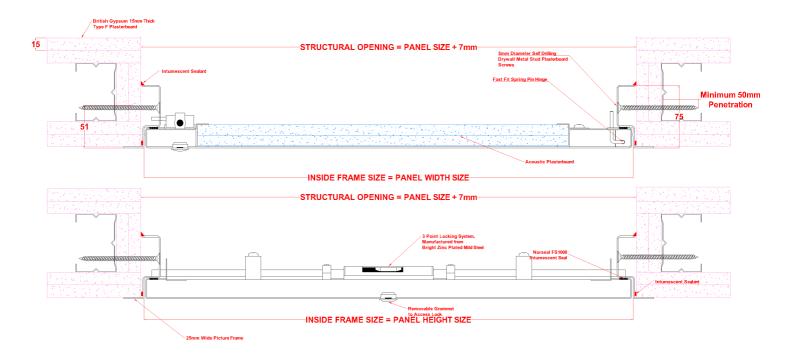

## Description

This Riser Door is for use in standard flexible wall constructions.. It is manufactured with a 25mm wide picture frame. The Riser Door has a Metal faced door. The Riser Doors door leaf is locked in place via a 3 Point Locking System as standard other lock options are available upon request. The Panel is Powder Coated RAL 9010 30% Gloss. Other colours available upon request.

#### Manufacture

The Riser Door is manufactured from Zintec Steel with a 0.9mm thick Door and a 1.2mm Frame.

The Riser Door is Supplied with a Spring Pin Hinge System which saves time on fitting compared to a Full Piano Hinge system.

### Fixing Type Details

5mm diameter X minimum 50mm screw penetration into the steel studs.

#### Fitting

- 1) Open the door, release the Spring Pin hinge system, and lift the door out of the frame.
- 2) Place the frame in the aperture, ensuring it's 7mm larger than the panel size. Mark the hinge and door retaining pin positions.
- 3) Remove the frame, drill clearance holes for the marked positions.
- 4) Fix the frame into the aperture using all fixing holes, ensuring it is square and flush with the wall. Apply Intumescent Sealant to the rear of the Picture Frame before installation.
- 5) Refit the door by placing the lower Spring Pin hinge pin, sliding the top hinge pin until fully located, and closing the door. Apply sealant to the frame's rear, nominally 5mm wide sealing to the structural opening.
- 6) Lock the door with the key, ensuring it is flush with the frame.