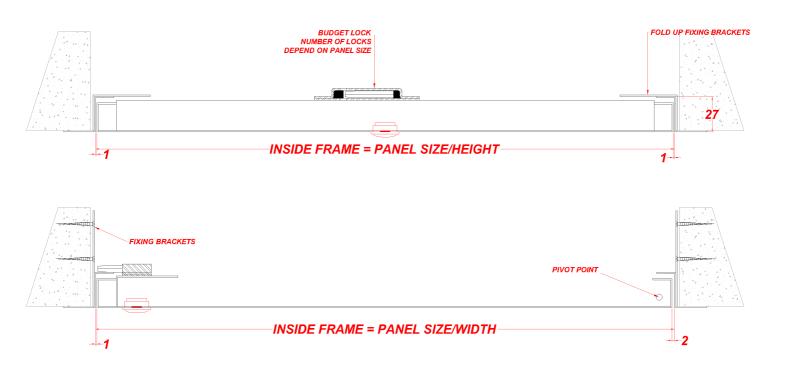

## Description

This panel is designed to fit into a structural membrane of a joint-less plasterboard wall & ceiling system. It is manufactured with a 25mm wide picture frame. The panel has a Metal Faced Door. The panels door leaf is locked in place via a Budget Lock as standard other lock options are available upon request. The Panel is Powder Coated RAL 9010 30% Gloss. Other colours available upon request.

### Construction

The PAL01-000-MD-PF-BL is manufactured from Zintec Steel with a 0.9mm thick Door and a 0.9mm thick Frame. The panels door leaf is hinged by a Pin hinge system. This panel is available up to 1200x600mm in a wall application & 1200x600mm in a ceiling application.

#### Fitting

Make sure the structural opening is at least 7mm larger than the panel size, back of frame size. E.G a 600x600mm panel size requires a 607x607mm hole size. Remove the door from the frame and place the frame into the set hole. Fix through the appropriate fixing holes within the fold up fixing tabs ensuring the frame is pushed up against the structural opening surround. Check the frame is square by measuring corner to corner. Refit door and lock in place; the door and frame should be flush. Independent bracing or support may be required to take the weight of the Access Panel.