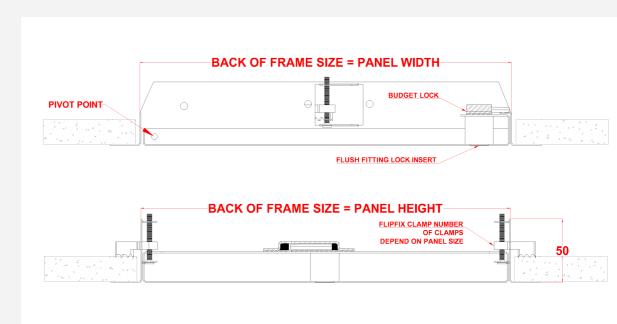

# Fitting

Make sure the structural opening is at least 5mm larger than the panel size, back of frame size. E.G a 600x600mm panel size requires a 605x605mm hole size. You don't need to remove the door, just open the panel using the budget lock key provided, place the panel into the aperture. Tighten the FlipFix device via the fixing screw behind the door leaf to clamp on the back of the plasterboard (The FlipFix device covers boards from 8mm to 32mm) Check the frame is square by measuring corner to corner. Lock the door in place; the door and frame should be flush. Sit back and relax, you've just saved yourself 20 minutes.