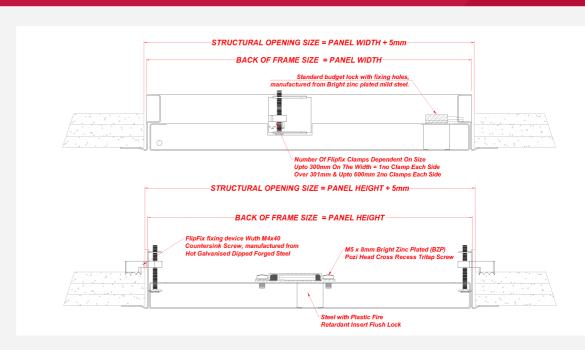

## Fitting

Make sure the structural opening is at least 5mm larger than the panel size, back of frame size. E.G a 600x600mm panel size requires a 605x605mm hole size. You don't need to remove the door, just open the panel using the budget lock key provided, place the panel into the aperture. Tighten the FlipFix device via the fixing screw behind the door leaf to clamp on the back of the plasterboard (The FlipFix device covers boards from 8mm to 32mm) Check the frame is square by measuring corner to corner. Lock the door in place; the door and frame should be flush. Sit back and relax, you've just saved yourself 20 minutes. (Please note that it is important that prior to applying the plaster skim coat, a joint filler and a scrim tape is applied over the junction between the beaded frame and the plasterboard in order to prevent cracking of the skim coat)