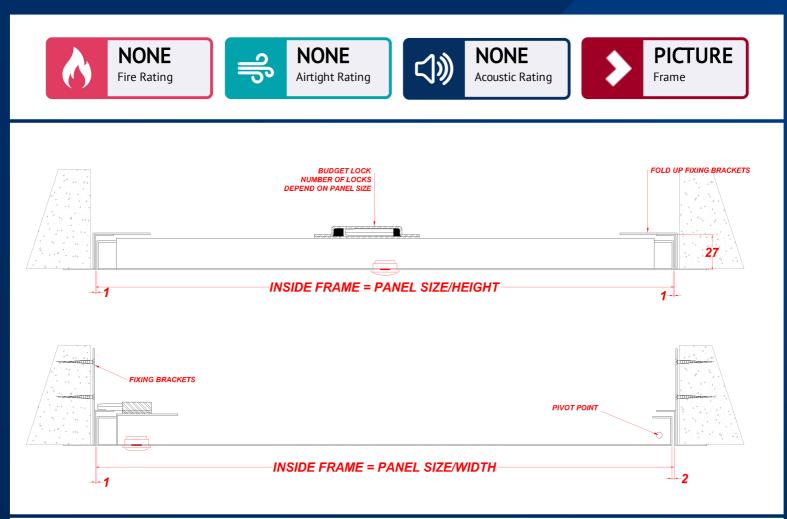

# Construction

The EX01-000-MD-PF-BL is manufactured from Zintec Steel with a 0.9mm thick Door and a 0.9mm thick Frame. The panels door leaf is hinged by a Pin hinge system. This panel is available up to 1200x1000mm in a wall application & 1200x1000mm in a ceiling application.

# Fitting

Make sure the structural opening is at least 7mm larger than the panel size, back of frame size. E.G a 600x600mm panel size requires a 607x607mm hole size. Remove the door from the frame and place the frame into the set hole. Fix through the appropriate fixing holes within the fold up fixing tabs ensuring the frame is pushed up against the structural opening surround. Check the frame is square by measuring corner to corner. Refit door and lock in place; the door and frame should be flush. Independent bracing or support may be required to take the weight of the Access Panel.